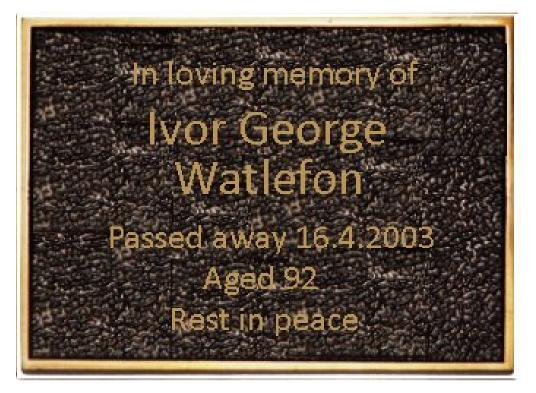

The following is a sample of the plaque size (135mm x 100mm) which is produced in standard dark brown bronze. There may be room for a cross if desired, depending on the amount of text.