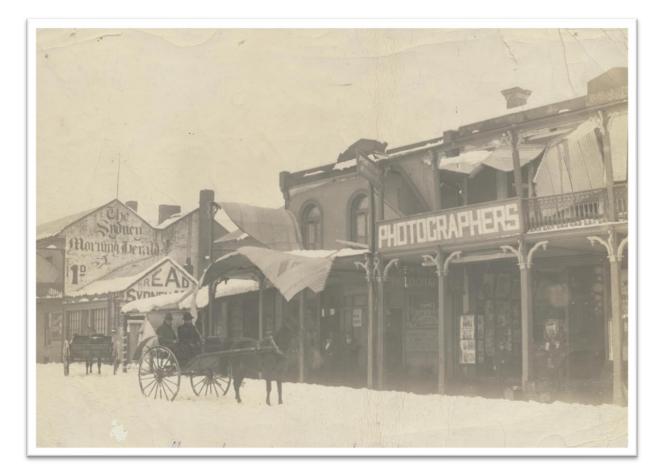

The *Beavis Bros Photography* Shop was in Howick Street, Bathurst. It was established in 1886. The Beavis' operated the business together until 1901 when they dissolved their partnership. Charles opened up a photographic studio in George Street. Horace remained in their Howick Street shop. Their businesses remained separate from then on.

The Beavis Bros Photographers shop in Howick Street showing damage after a severe snow storm in 1896.